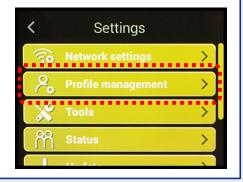

# STEP 3

Settings screen will appear. Tap Profile management.

## STEP 4

Profile management screen will appear. Select  $AN01^*$ , then tap the check button at the top right.

\* If you are using a fixed IP address, select ANO2.