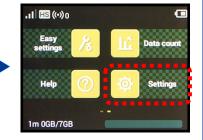

# STEP 2

Home screen will appear. Slide the screen and tap Settings.

# STEP 3

Settings screen will appear. Tap Profile management.