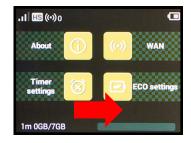

lay

- Slide the home screen and tap 設定 (Settings) to show システム設定 (Tools) screen.
- Select 言語 (Language.)
- Select English, and tap the check button at the top right to switch the display to English.



「言語」(Language)screen



# (3) Turn on the router and configure APN settings

Referring to the Steps to Configure APN Settings on the reverse side of the page, configure APN settings.

\* Please configure APN settings before you start using the router.

Proceed to the reverse side of the page



# **Steps to Configure APN Settings**

\* Please configure APN settings before you start using the router

## STEP 1

Lightly press the power button of the router, and the locked screen will appear. Slide up or down to unlock.



# STEP 2

Home screen will appear. Slide the screen and tap Settings.





# STEP 3

Settings screen will appear. Tap Profile management.



## STEP 4

Profile management screen will appear. Select  $AN01^*$ , then tap the check button at the top right.

\* If you are using a fixed IP address, select ANO2.



# Settings are completed.



If you have any questions, please contact us below:

# Asahi Net English Customer Support

Open hours: 10 a.m. to 5 p.m., Monday through Friday, excluding national holidays.