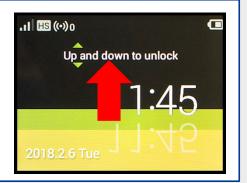

## STEP 1

Lightly press the power button of the router, and the locked screen will appear. Slide up or down to unlock.