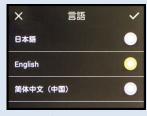

#### How to switch to English display

- Slide the home screen and tap 設定 (Settings) to show システム設定 (Tools) screen.
- Select 言語 (Language.)
- Select English, and tap the check button at the top right to switch the display to English.

「言語」(Language)screen