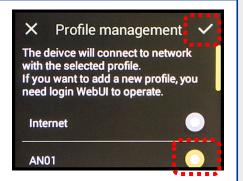

## STEP 4

Profile management screen will appear. Select  $AN01^*$ , then tap the check button at the top right.

\* If you are using a fixed IP address, select ANO2.